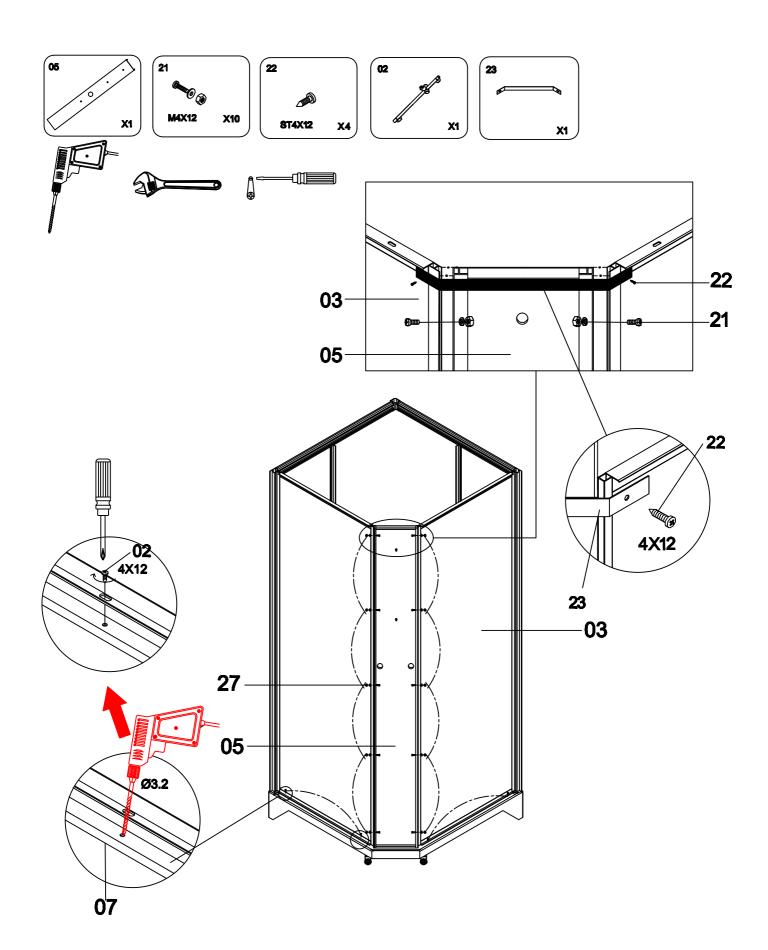

heck the shower enclosure in order to detect any carriage damage.
- If this glass is with silk screen printing, check that the smooth face will be inside the shower enclosure.
- Don't cling to this shower enclosure. This shower enclosure has not been designed to support heavy load.
- Note: The wall fixings included with this product are suitable for solid walls only. Plasterboard or stud walls may require specialist fixings (not supplied).
- Care should be taken when drilling into walls to avoid hidden pipes or electrical cables.
- Water supply flexible, tray and siphon are not provided.



Don't use any scrubbing products or any products made from ammoniac for cleaning this shower enclosure.

# Produkt oversikt



## Tilbehør