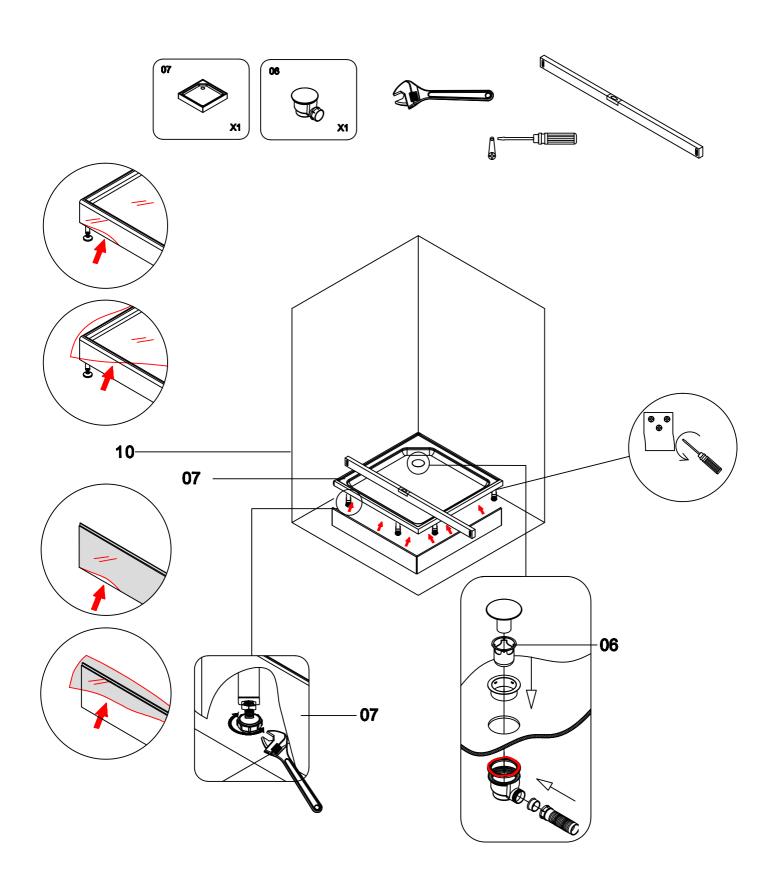

#### **Preparation**

- After opening the packaging, read carefully these instructions, and then check all the delivering elements and check the shower enclosure in order to detect any carriage damage.
- If this glass is with silk screen printing, check that the smooth face will be inside the shower enclosure.
- Don't cling to this shower enclosure. This shower enclosure has not been designed to support heavy load.
- Note: The wall fixings included with this product are suitable for solid walls only. Plasterboard or stud walls may require specialist fixings (not supplied).
- Care should be taken when drilling into walls to avoid hidden pipes or electrical cables.
- Water supply flexible, tray and siphon are not provided.