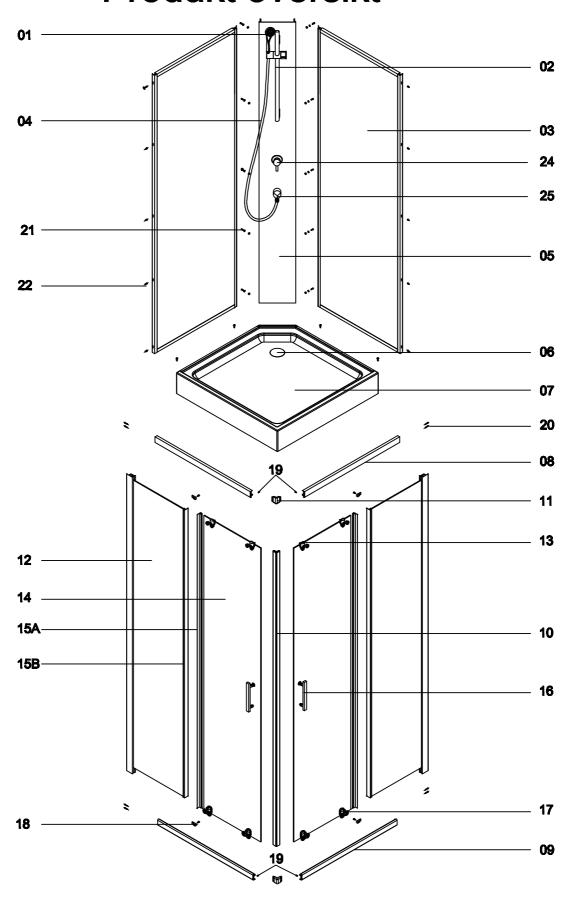

arefully these instructions, and then check all the delivering elements and check the shower enclosure in order to detect any carriage damage.
- If this glass is with silk screen printing, check that the smooth face will be inside the shower enclosure.
- Don't cling to this shower enclosure. This shower enclosure has not been designed to support heavy load.
- Note: The wall fixings included with this product are suitable for solid walls only. Plasterboard or stud walls may require specialist fixings (not supplied).
- Care should be taken when drilling into walls to avoid hidden pipes or electrical cables.
- Water supply flexible, tray and siphon are not provided.



Don't use any scrubbing products or any products made from ammoniac for cleaning this shower enclosure.

# Produkt oversikt



## Tilbehør