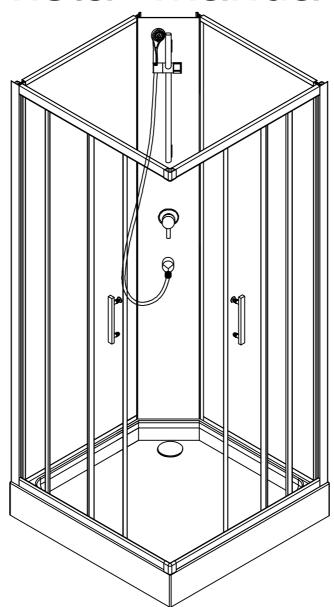

Item no:TR-217 90\*90\*200cm

# **Install Manual**



### Viktig:

- 1. Minst to personer må montere dusjkabinettet
- 2. Hjørnene på glasset er svært skjøre og må være beskyttet under installasjon

### **WALK-IN**

### Assembling and using instructions



Don't use this shower enclosure without having reading this instruction manual

#### Safety advices:

Warning, glass is an extremely fragile material.

During handling always wear gloves.

For your safety, this product is made of tempered glass. This kind of glass is very resistant but also has the particularity to remember shock history.

By consequence, it is important to handle this product with a maximum of precaution, by avoiding shock and torsion, notably during setup.

Avoid to install this kind of product in an area which is particularly exposed to the shock.

Do not let children p