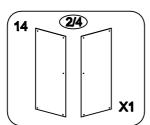

ck all the delivering elements and check the shower enclosure in order to detect any carriage damage.
- If this glass is with silk screen printing, check that the smooth face will be inside the shower enclosure.
- Don't cling to this shower enclosure. This shower enclosure has not been designed to support heavy load.
- Note: The wall fixings included with this product are suitable for solid walls only. Plasterboard or stud walls may require specialist fixings (not supplied).
- Care should be taken when drilling into walls to avoid hidden pipes or electrical cables.
- Water supply flexible, tray and siphon are not provided.



Don't use any scrubbing products or any products made from ammoniac for cleaning this shower enclosure.

# Produkt oversikt



## Tilbehør