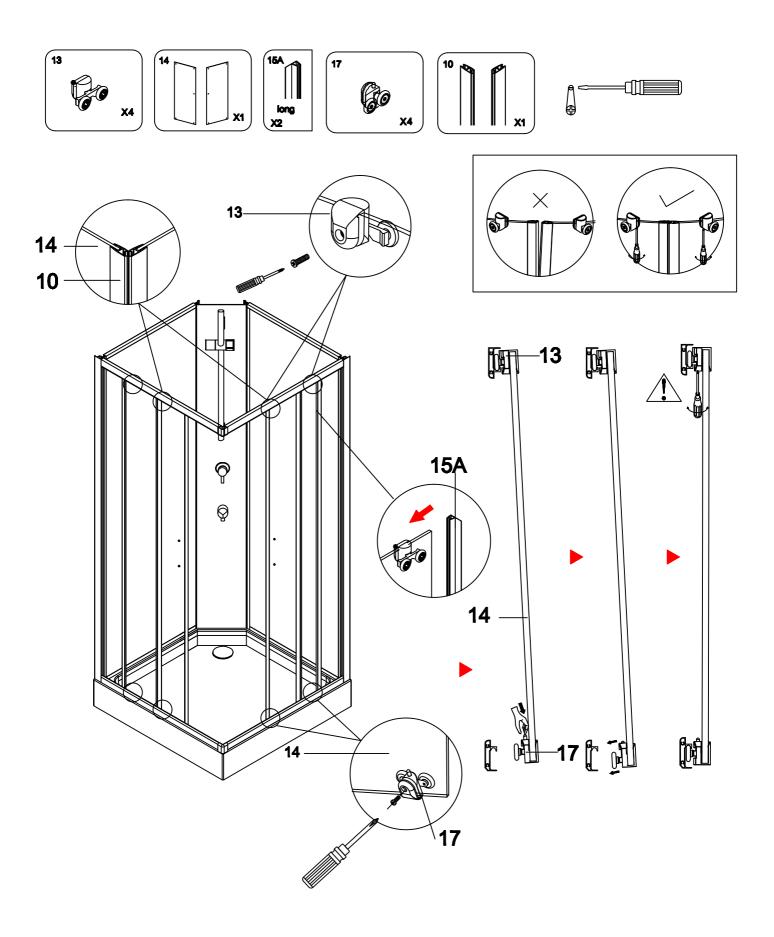

the shower enclosure in order to detect any carriage damage.
- If this glass is with silk screen printing, check that the smooth face will be inside the shower enclosure.
- Don't cling to this shower enclosure. This shower enclosure has not been designed to support heavy load.
- Note: The wall fixings included with this product are suitable for solid walls only. Plasterboard or stud walls may require specialist fixings (not supplied).
- Care should be taken when drilling into walls to avoid hidden pipes or electrical cables.
- Water supply flexible, tray and siphon are not provided.



Don't use any scrubbing products or any products made from ammoniac for cleaning this shower enclosure.

# Produkt oversikt



## Tilbehør