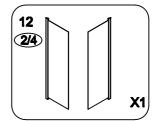

check all the delivering elements and check the shower enclosure in order to detect any carriage damage.
- If this glass is with silk screen printing, check that the smooth face will be inside the shower enclosure.
- Don't cling to this shower enclosure. This shower enclosure has not been designed to support heavy load.
- Note: The wall fixings included with this product are suitable for solid walls only. Plasterboard or stud walls may require specialist fixings (not supplied).
- Care should be taken when drilling into walls to avoid hidden pipes or electrical cables.
- Water supply flexible, tray and siphon are not provided.



Don't use any scrubbing products or any products made from ammoniac for cleaning this shower enclosure.

# Produkt oversikt



## Tilbehør