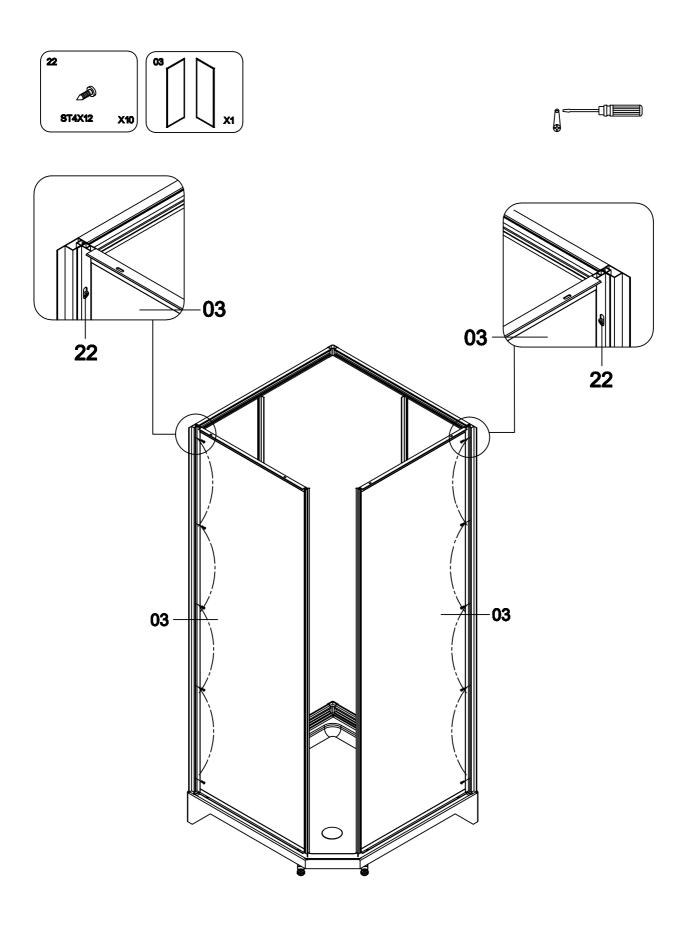

check the shower enclosure in order to detect any carriage damage.
- If this glass is with silk screen printing, check that the smooth face will be inside the shower enclosure.
- Don't cling to this shower enclosure. This shower enclosure has not been designed to support heavy load.
- Note: The wall fixings included with this product are suitable for solid walls only. Plasterboard or stud walls may require specialist fixings (not supplied).
- Care should be taken when drilling into walls to avoid hidden pipes or electrical cables.
- Water supply flexible, tray and siphon are not provided.



Don't use any scrubbing products or any products made from ammoniac for cleaning this shower enclosure.

# Produkt oversikt



## Tilbehør