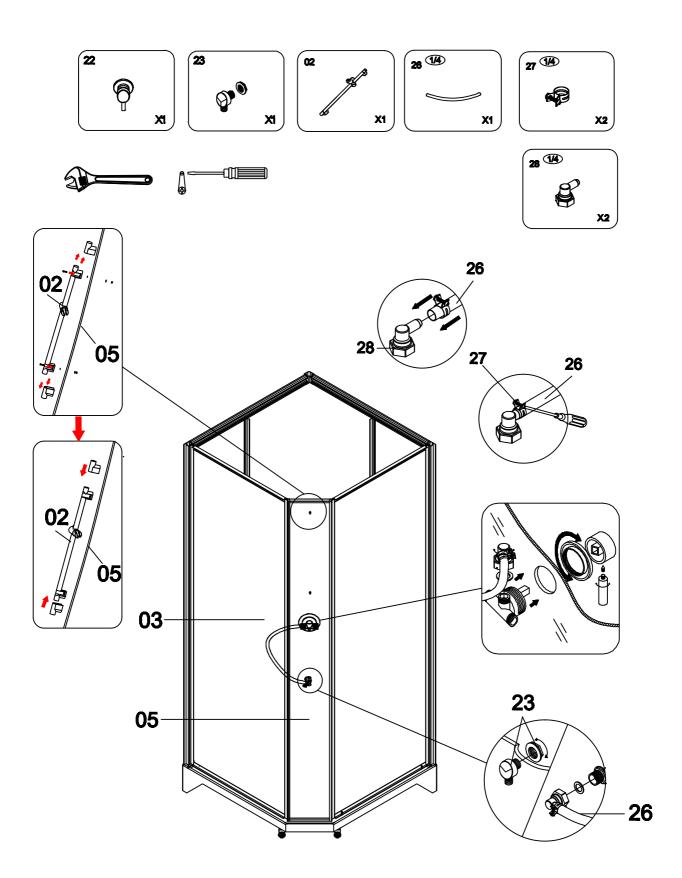

ck the shower enclosure in order to detect any carriage damage.
- If this glass is with silk screen printing, check that the smooth face will be inside the shower enclosure.
- Don't cling to this shower enclosure. This shower enclosure has not been designed to support heavy load.
- Note: The wall fixings included with this product are suitable for solid walls only. Plasterboard or stud walls may require specialist fixings (not supplied).
- Care should be taken when drilling into walls to avoid hidden pipes or electrical cables.
- Water supply flexible, tray and siphon are not provided.



Don't use any scrubbing products or any products made from ammoniac for cleaning this shower enclosure.

# Produkt oversikt



## Tilbehør