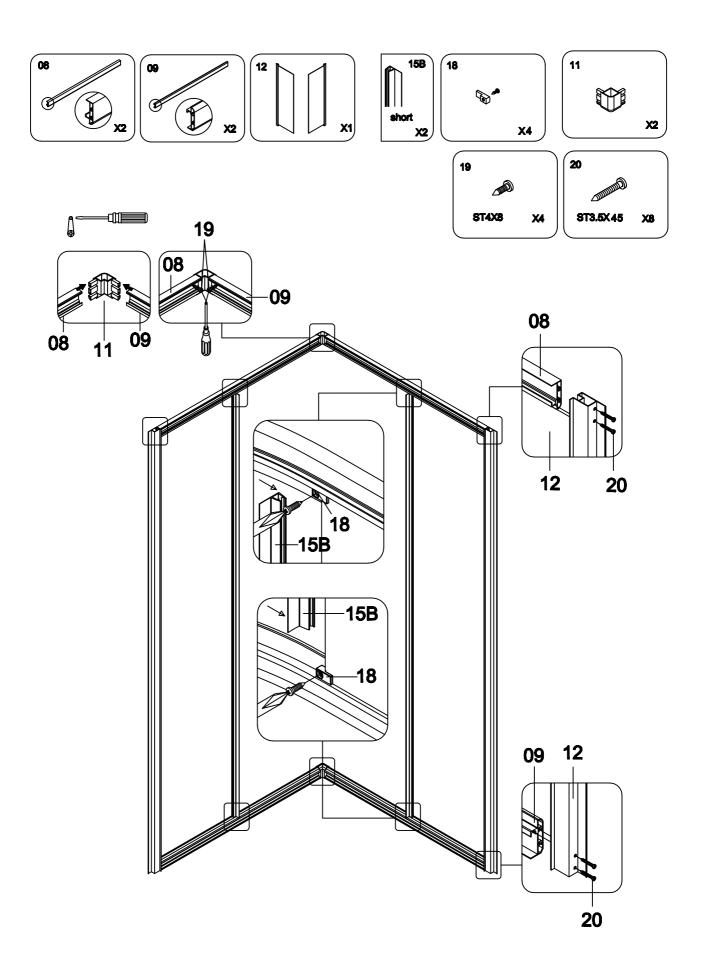

#### **Preparation**

- After opening the packaging, read carefully these instructions, and then check all the delivering elements and check the shower enclosure in order to detect any carriage damage.
- If this glass is with silk screen printing, check that the smooth face will be inside the shower enclosure.
- Don't cling to this shower enclosure. This shower enclosure has not been designed to support heavy load.
- Note: The wall fixings included with this product are suitable for solid walls only. Plasterboard or stud walls may require specialist fixings (not supplied).
- Care should be taken when drilling into walls to avoid hidden pipes or electrical cables.
- Water supply flexible, tray and siphon are not provided.