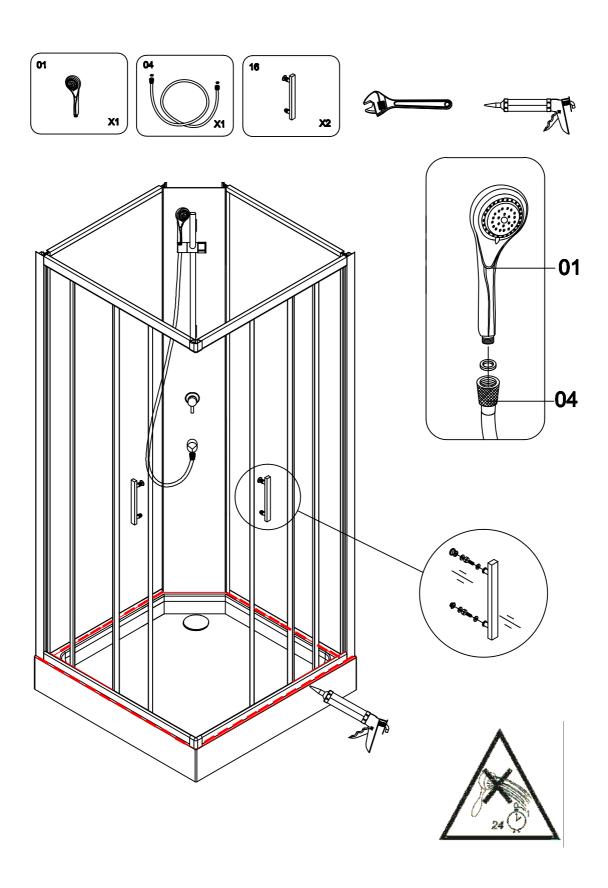

he shower enclosure in order to detect any carriage damage.
- If this glass is with silk screen printing, check that the smooth face will be inside the shower enclosure.
- Don't cling to this shower enclosure. This shower enclosure has not been designed to support heavy load.
- Note: The wall fixings included with this product are suitable for solid walls only. Plasterboard or stud walls may require specialist fixings (not supplied).
- Care should be taken when drilling into walls to avoid hidden pipes or electrical cables.
- Water supply flexible, tray and siphon are not provided.



Don't use any scrubbing products or any products made from ammoniac for cleaning this shower enclosure.

# Produkt oversikt



## Tilbehør