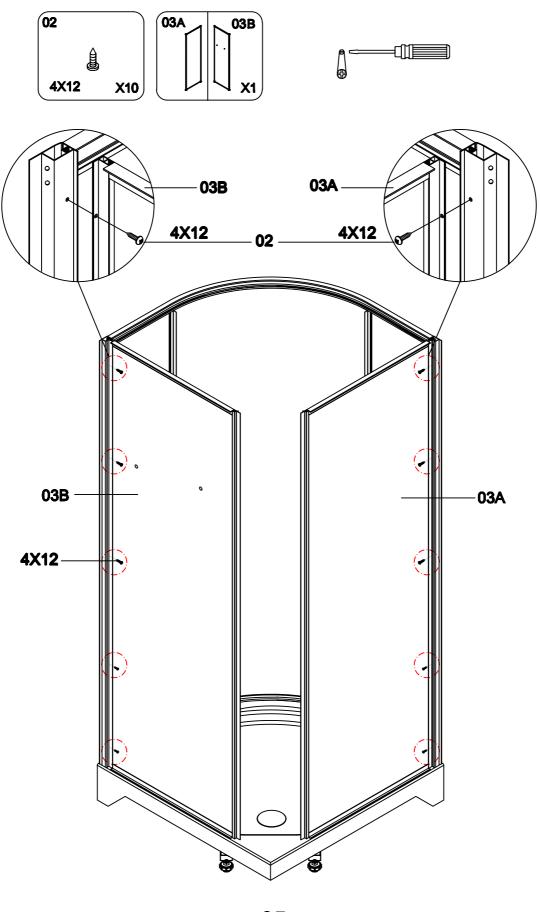

vering elements and check the shower enclosure in order to detect any carriage damage.
- If this glass is with silk screen printing, check that the smooth face will be inside the shower enclosure.
- Don't cling to this shower enclosure. This shower enclosure has not been designed to support heavy load.
- Note: The wall fixings included with this product are suitable for solid walls only. Plasterboard or stud walls may require specialist fixings (not supplied).
- Care should be taken when drilling into walls to avoid hidden pipes or electrical cables.
- Water supply flexible, tray and siphon are not provided.



Don't use any scrubbing products or any products made from ammoniac for cleaning this shower enclosure.

# PRODUCT EXPLOSION FIGURE



## **INSTALLATION ACCESSORIES LIST**