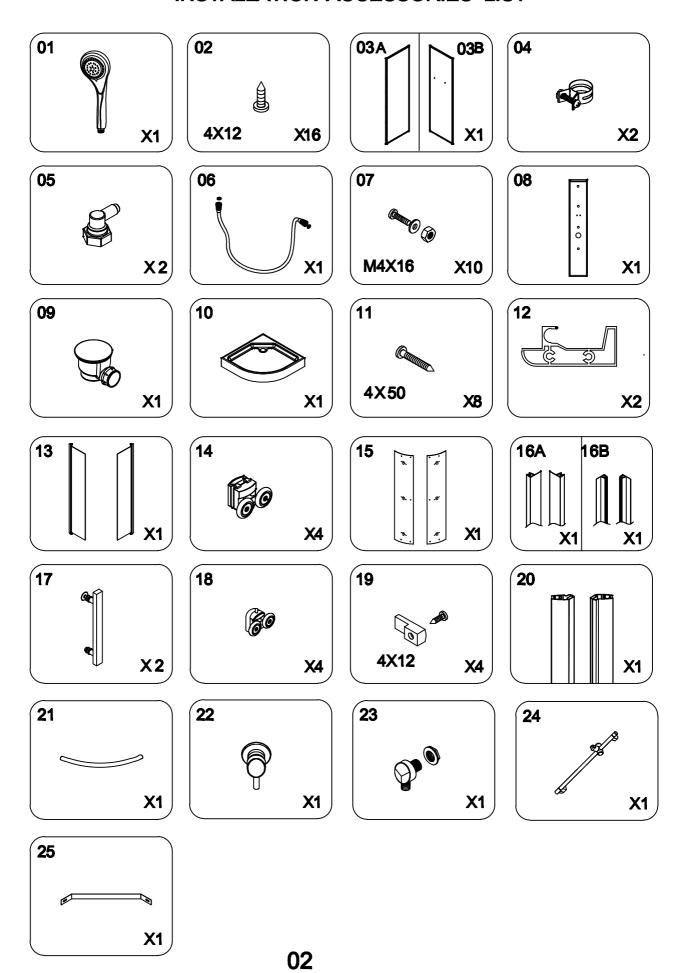

the delivering elements and check the shower enclosure in order to detect any carriage damage.
- If this glass is with silk screen printing, check that the smooth face will be inside the shower enclosure.
- Don't cling to this shower enclosure. This shower enclosure has not been designed to support heavy load.
- Note: The wall fixings included with this product are suitable for solid walls only. Plasterboard or stud walls may require specialist fixings (not supplied).
- Care should be taken when drilling into walls to avoid hidden pipes or electrical cables.
- Water supply flexible, tray and siphon are not provided.



Don't use any scrubbing products or any products made from ammoniac for cleaning this shower enclosure.

# PRODUCT EXPLOSION FIGURE



## **INSTALLATION ACCESSORIES LIST**