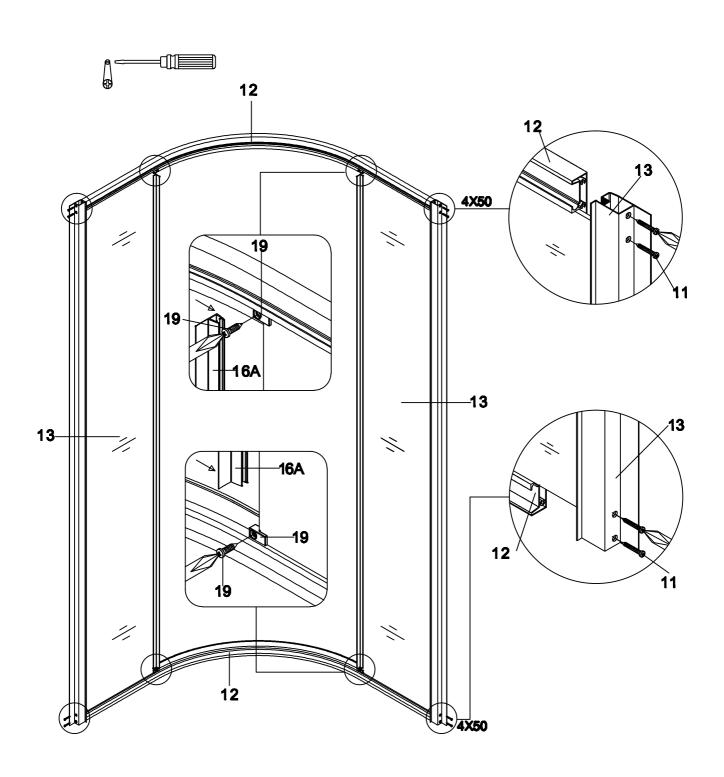

livering elements and check the shower enclosure in order to detect any carriage damage.
- If this glass is with silk screen printing, check that the smooth face will be inside the shower enclosure.
- Don't cling to this shower enclosure. This shower enclosure has not been designed to support heavy load.
- Note: The wall fixings included with this product are suitable for solid walls only. Plasterboard or stud walls may require specialist fixings (not supplied).
- Care should be taken when drilling into walls to avoid hidden pipes or electrical cables.
- Water supply flexible, tray and siphon are not provided.



Don't use any scrubbing products or any products made from ammoniac for cleaning this shower enclosure.

# PRODUCT EXPLOSION FIGURE



## **INSTALLATION ACCESSORIES LIST**