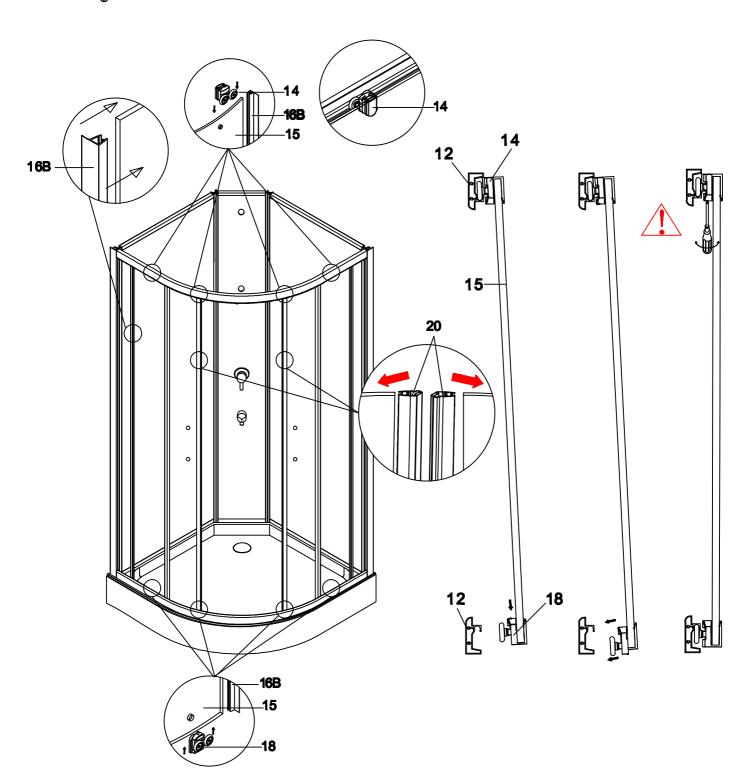

and check the shower enclosure in order to detect any carriage damage.
- If this glass is with silk screen printing, check that the smooth face will be inside the shower enclosure.
- Don't cling to this shower enclosure. This shower enclosure has not been designed to support heavy load.
- Note: The wall fixings included with this product are suitable for solid walls only. Plasterboard or stud walls may require specialist fixings (not supplied).
- Care should be taken when drilling into walls to avoid hidden pipes or electrical cables.
- Water supply flexible, tray and siphon are not provided.



Don't use any scrubbing products or any products made from ammoniac for cleaning this shower enclosure.

# PRODUCT EXPLOSION FIGURE



## **INSTALLATION ACCESSORIES LIST**