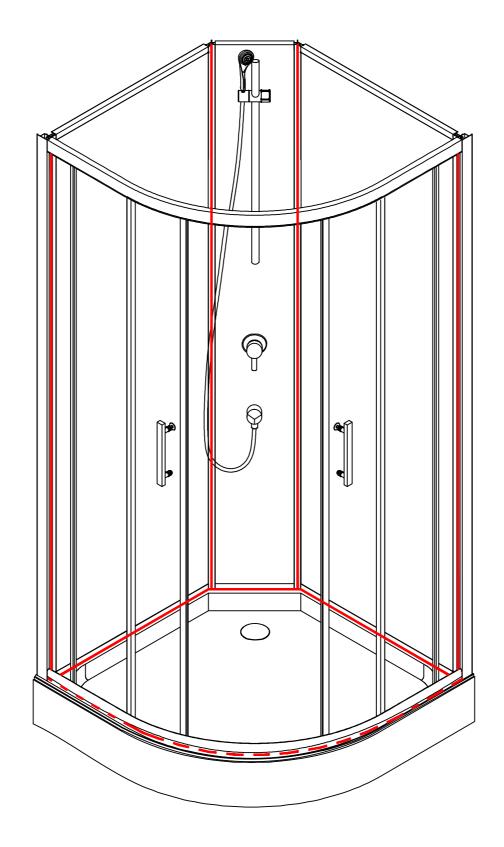

#### **Preparation**

- After opening the packaging, read carefully these instructions, and then check all the delivering elements and check the shower enclosure in order to detect any carriage damage.
- If this glass is with silk screen printing, check that the smooth face will be inside the shower enclosure.
- Don't cling to this shower enclosure. This shower enclosure has not been designed to support heavy load.
- Note: The wall fixings included with this product are suitable for solid walls only. Plasterboard or stud walls may require specialist fixings (not supplied).
- Care should be taken when drilling into walls to avoid hidden pipes or electrical cables.
- Water supply flexible, tray and siphon are not provided.