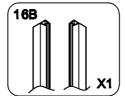

lements and check the shower enclosure in order to detect any carriage damage.
- If this glass is with silk screen printing, check that the smooth face will be inside the shower enclosure.
- Don't cling to this shower enclosure. This shower enclosure has not been designed to support heavy load.
- Note: The wall fixings included with this product are suitable for solid walls only. Plasterboard or stud walls may require specialist fixings (not supplied).
- Care should be taken when drilling into walls to avoid hidden pipes or electrical cables.
- Water supply flexible, tray and siphon are not provided.



Don't use any scrubbing products or any products made from ammoniac for cleaning this shower enclosure.

# PRODUCT EXPLOSION FIGURE



## **INSTALLATION ACCESSORIES LIST**