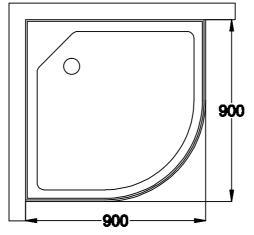

Item no:TR-216 90\*90\*200cm

# Install Manual





### **WALK-IN**

## Assembling and using instructions



Don't use this shower enclosure without having reading this instruction manual

#### Safety advices:

Warning, glass is an extremely fragile material.

During handling always wear gloves.

For your safety, this product is made of tempered glass. This kind of glass is very resistant but also has the particularity to remember shock history.

By consequence, it is important to handle this product with a maximum of precaution, by avoiding shock and torsion, notably during setup.

Avoid to install this kind of product in an area which is particularly exposed to the shock.

Do not let children play with this product.

Do not stick adhesive film at the surface of the glass. In case of breaking, this may generate bigger splinters which cou