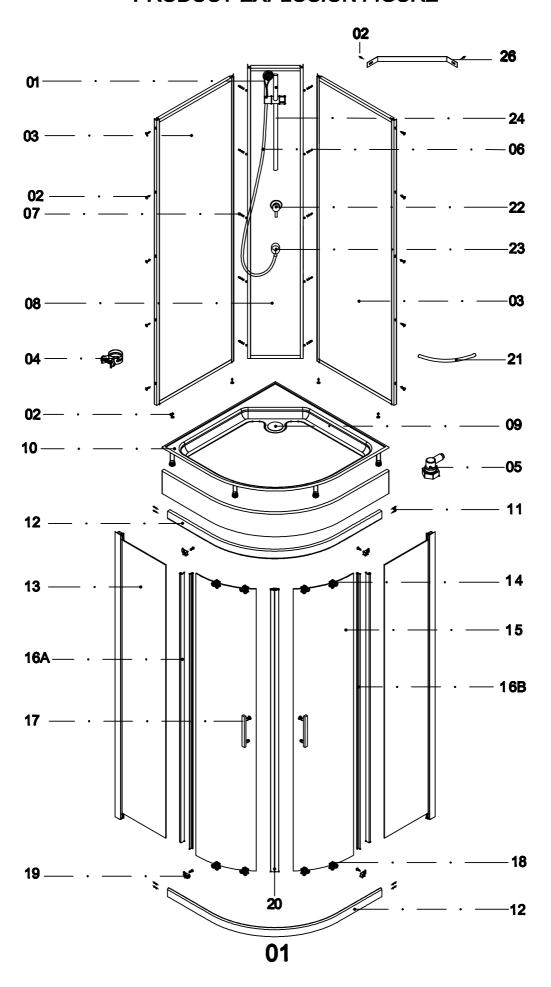

these instructions, and then check all the delivering elements and check the shower enclosure in order to detect any carriage damage.
- If this glass is with silk screen printing, check that the smooth face will be inside the shower enclosure.
- Don't cling to this shower enclosure. This shower enclosure has not been designed to support heavy load.
- Note: The wall fixings included with this product are suitable for solid walls only. Plasterboard or stud walls may require specialist fixings (not supplied).
- Care should be taken when drilling into walls to avoid hidden pipes or electrical cables.
- Water supply flexible, tray and siphon are not provided.



Don't use any scrubbing products or any products made from ammoniac for cleaning this shower enclosure.

# PRODUCT EXPLOSION FIGURE



## **INSTALLATION ACCESSORIES LIST**