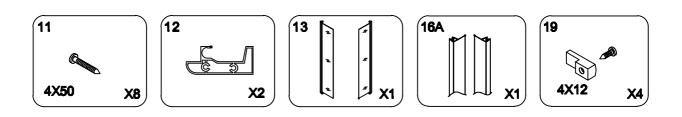

delivering elements and check the shower enclosure in order to detect any carriage damage.
- If this glass is with silk screen printing, check that the smooth face will be inside the shower enclosure.
- Don't cling to this shower enclosure. This shower enclosure has not been designed to support heavy load.
- Note: The wall fixings included with this product are suitable for solid walls only. Plasterboard or stud walls may require specialist fixings (not supplied).
- Care should be taken when drilling into walls to avoid hidden pipes or electrical cables.
- Water supply flexible, tray and siphon are not provided.



Don't use any scrubbing products or any products made from ammoniac for cleaning this shower enclosure.

# PRODUCT EXPLOSION FIGURE



## **INSTALLATION ACCESSORIES LIST**