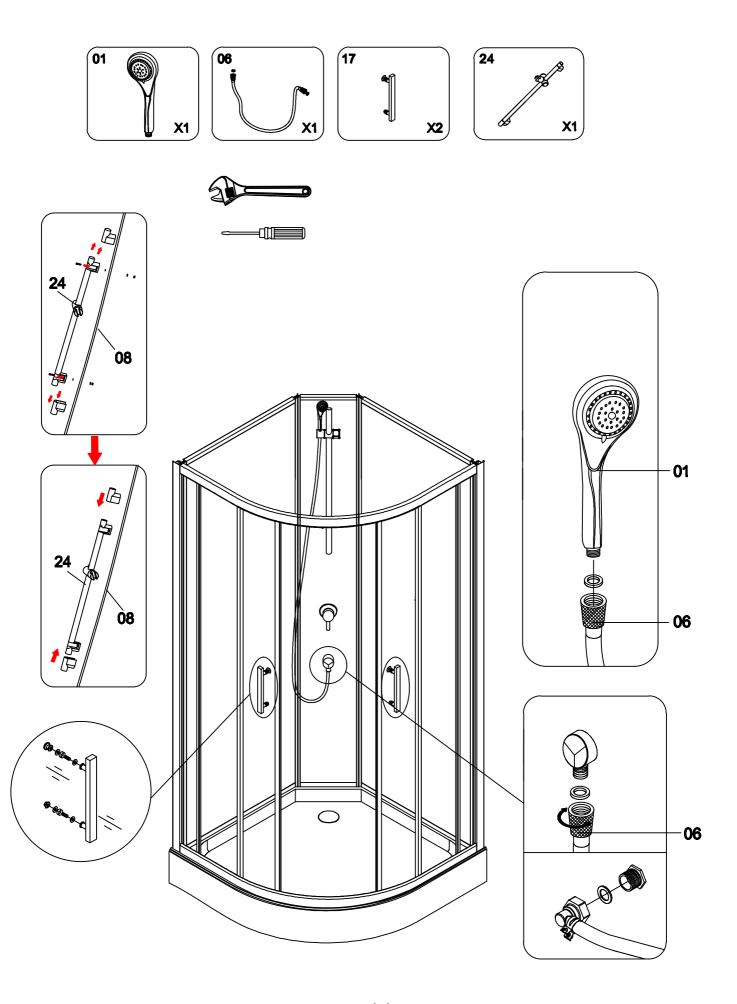

d check the shower enclosure in order to detect any carriage damage.
- If this glass is with silk screen printing, check that the smooth face will be inside the shower enclosure.
- Don't cling to this shower enclosure. This shower enclosure has not been designed to support heavy load.
- Note: The wall fixings included with this product are suitable for solid walls only. Plasterboard or stud walls may require specialist fixings (not supplied).
- Care should be taken when drilling into walls to avoid hidden pipes or electrical cables.
- Water supply flexible, tray and siphon are not provided.



Don't use any scrubbing products or any products made from ammoniac for cleaning this shower enclosure.

# PRODUCT EXPLOSION FIGURE



## **INSTALLATION ACCESSORIES LIST**