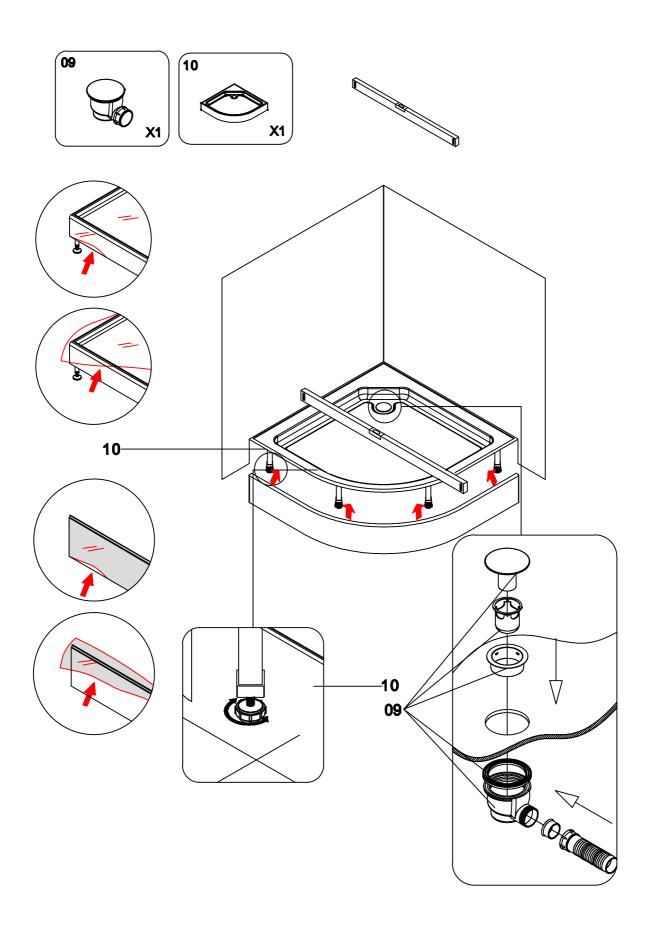

e delivering elements and check the shower enclosure in order to detect any carriage damage.
- If this glass is with silk screen printing, check that the smooth face will be inside the shower enclosure.
- Don't cling to this shower enclosure. This shower enclosure has not been designed to support heavy load.
- Note: The wall fixings included with this product are suitable for solid walls only. Plasterboard or stud walls may require specialist fixings (not supplied).
- Care should be taken when drilling into walls to avoid hidden pipes or electrical cables.
- Water supply flexible, tray and siphon are not provided.



Don't use any scrubbing products or any products made from ammoniac for cleaning this shower enclosure.

# PRODUCT EXPLOSION FIGURE



## **INSTALLATION ACCESSORIES LIST**