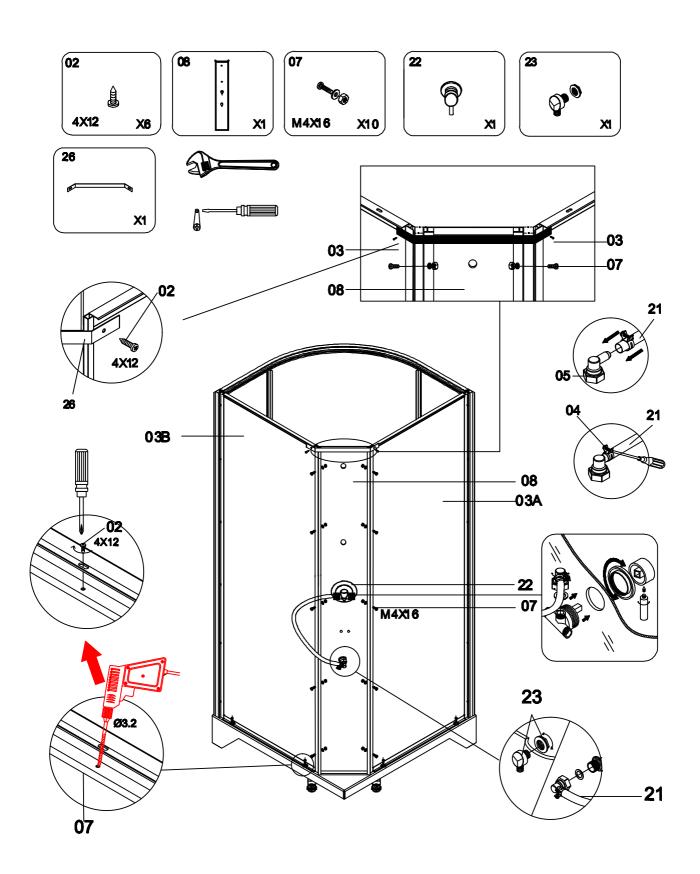

ring elements and check the shower enclosure in order to detect any carriage damage.
- If this glass is with silk screen printing, check that the smooth face will be inside the shower enclosure.
- Don't cling to this shower enclosure. This shower enclosure has not been designed to support heavy load.
- Note: The wall fixings included with this product are suitable for solid walls only. Plasterboard or stud walls may require specialist fixings (not supplied).
- Care should be taken when drilling into walls to avoid hidden pipes or electrical cables.
- Water supply flexible, tray and siphon are not provided.



Don't use any scrubbing products or any products made from ammoniac for cleaning this shower enclosure.

# PRODUCT EXPLOSION FIGURE



## **INSTALLATION ACCESSORIES LIST**