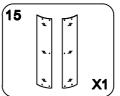

elements and check the shower enclosure in order to detect any carriage damage.
- If this glass is with silk screen printing, check that the smooth face will be inside the shower enclosure.
- Don't cling to this shower enclosure. This shower enclosure has not been designed to support heavy load.
- Note: The wall fixings included with this product are suitable for solid walls only. Plasterboard or stud walls may require specialist fixings (not supplied).
- Care should be taken when drilling into walls to avoid hidden pipes or electrical cables.
- Water supply flexible, tray and siphon are not provided.



Don't use any scrubbing products or any products made from ammoniac for cleaning this shower enclosure.

# PRODUCT EXPLOSION FIGURE



## **INSTALLATION ACCESSORIES LIST**