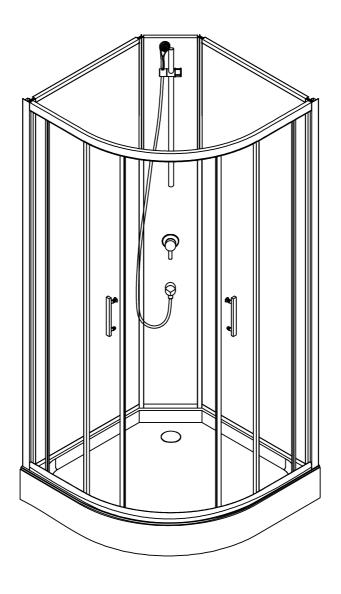

Item no:TR-216 90\*90\*200cm

### **WALK-IN**

## Assembling and using instructions

Don't use this shower enclosure without having reading this instruction manual