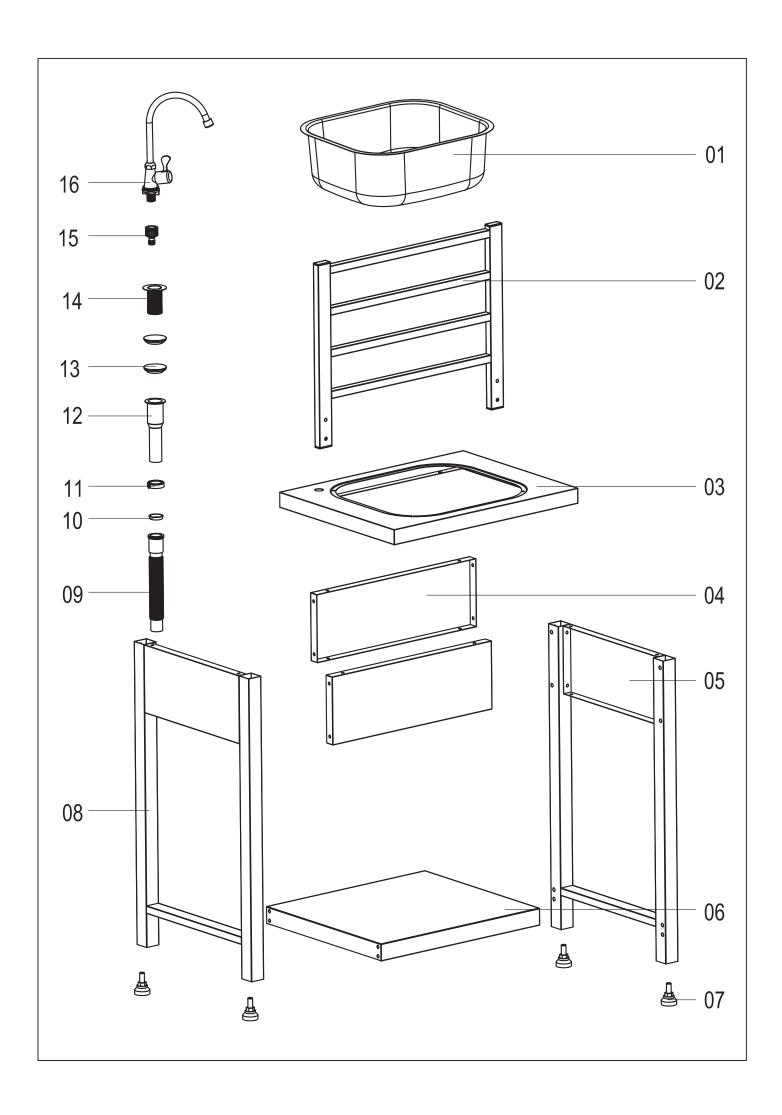

## **OWNER'S MANUAL**

Please read this user manual before using this table and keep it safe for future reference

| NO. | Description         | Figure | QTY | NO. | Description | Figure  | QTY |
|-----|---------------------|--------|-----|-----|-------------|---------|-----|
| 01  | Sink                |        | 1   | А   | M6X12       | (Jamman | 24  |
| 02  | Rear Bumper         |        | 1   | В   | M4Nut       |         | 4   |
| 03  | Sink Table          |        | 1   | С   | M6X30       |         | 4   |
| 04  | Frame Upper Bracket |        | 2   |     |             |         |     |
| 05  | Right Leg Assembly  |        | 1   |     |             |         |     |
| 06  | Bottom Panel        |        | 1   |     |             |         |     |
| 07  | Mats                |        | 4   |     |             |         |     |
| 08  | Lift Leg Assembly   |        | 1   |     |             |         |     |
| 09  | Strainer A          |        | 1   |     |             |         |     |
| 10  | Seal Ring 1         | 0      | 1   |     |             |         |     |
| 11  | Fixed Parts 1       |        | 1   |     |             |         |     |
| 12  | Strainer B          |        | 1   |     |             |         |     |
| 13  | Seal Ring 2         | 0      | 2   |     |             |         |     |
| 14  | Fixed Parts 2       | Î      | 1   |     |             |         |     |
| 15  | Joint               | 9      | 1   |     |             |         |     |
| 16  | Faucet              |        | 1   |     |             |         |     |