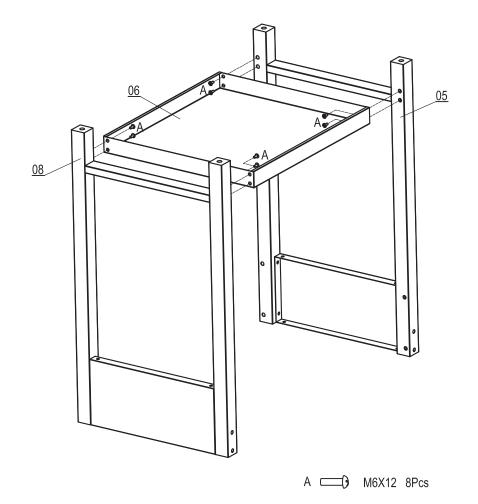

| 4   |     |             |         |     |
| 08  | Lift Leg Assembly   |        | 1   |     |             |         |     |
| 09  | Strainer A          |        | 1   |     |             |         |     |
| 10  | Seal Ring 1         | 0      | 1   |     |             |         |     |
| 11  | Fixed Parts 1       |        | 1   |     |             |         |     |
| 12  | Strainer B          |        | 1   |     |             |         |     |
| 13  | Seal Ring 2         | 0      | 2   |     |             |         |     |
| 14  | Fixed Parts 2       | Î      | 1   |     |             |         |     |
| 15  | Joint               | 9      | 1   |     |             |         |     |
| 16  | Faucet              |        | 1   |     |             |         |     |

STEP 1



STEP 2