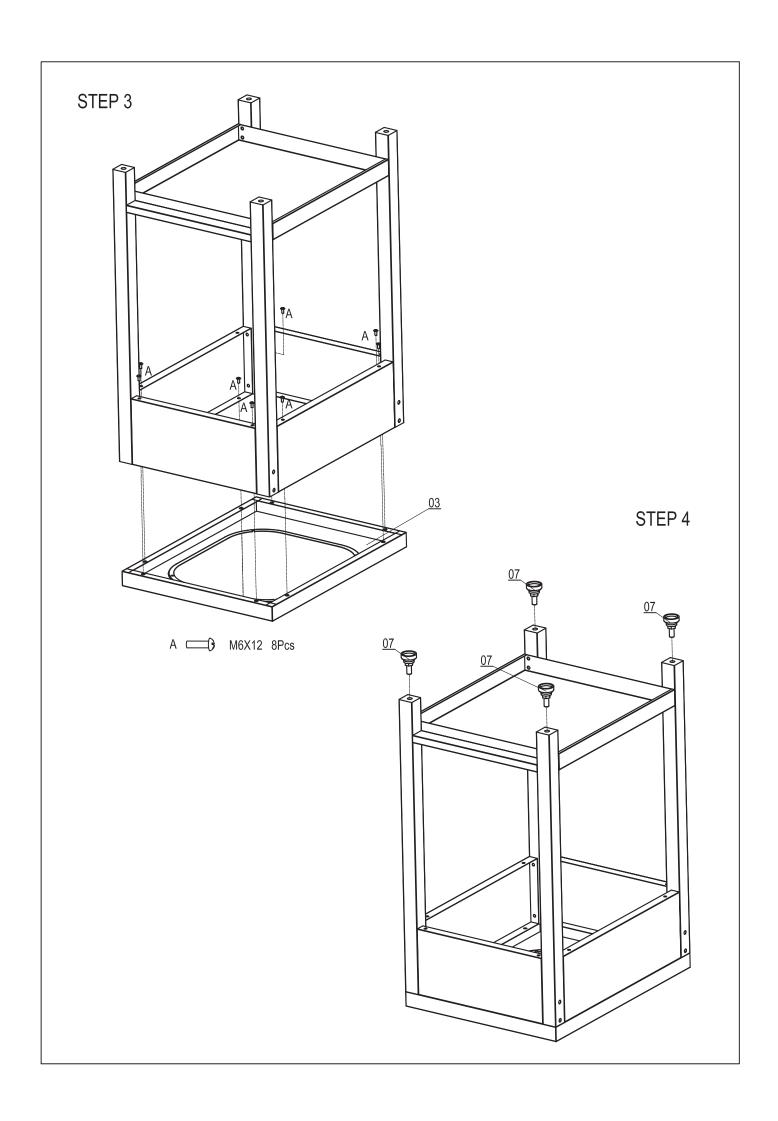

## **OWNER'S MANUAL**

Please read this user manual before using this table and keep it safe for future reference

| NO. | Description         | Figure | QTY | NO. | Description | Figure  | QTY |
|-----|---------------------|--------|-----|-----|-------------|---------|-----|
| 01  | Sink                |        | 1   | А   | M6X12       | (Jamman | 24  |
| 02  | Rear Bumper         |        | 1   | В   | M4Nut       |         | 4   |
| 03  | Sink Table          |        | 1   | С   | M6X30       |         | 4   |
| 04  | Frame Upper Bracket |        | 2   |     |             |         |     |
| 05  | Right Leg Assembly  |        | 1   |     |             |         |     |
| 06  | Bottom Panel        |        | 1   |     |             |         |     |
| 07  | Mats                |        | 4   |     |             |         |     |
| 08  | Lift Leg Assembly   |        | 1   |     |             |         |     |
| 09  | Strainer A          |        | 1   |     |             |         |     |
| 10  | Seal Ring 1         | 0      | 1   |     |             |         |     |
| 11  | Fixed Parts 1       |        | 1   |     |             |         |     |
| 12  | Strainer B          |        | 1   |     |             |         |     |
| 13  | Seal Ring 2         | 0      | 2   |     |             |         |     |
| 14  | Fixed Parts 2       | Î      | 1   |     |             |         |     |
| 15  | Joint               | 9      | 1   |     |             |         |     |
| 16  | Faucet              |        | 1   |     |             |         |     |