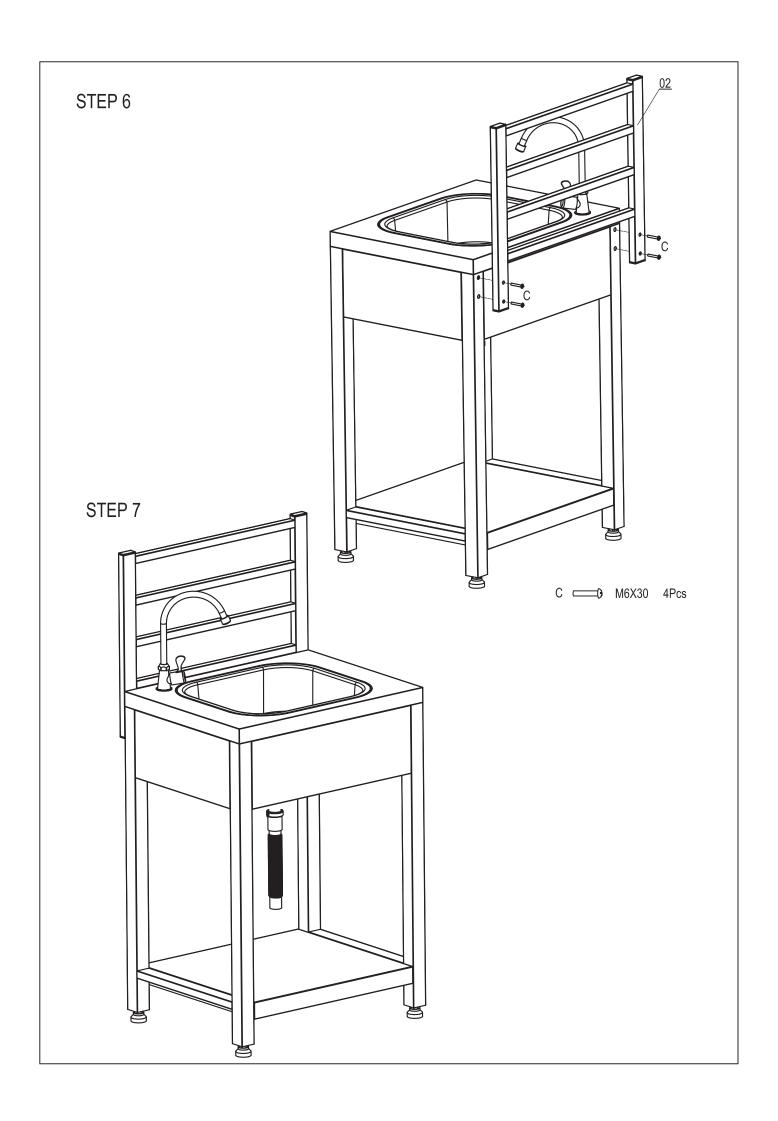

## **OWNER'S MANUAL**

Please read this user manual before using this table and keep it safe for future reference

| NO. | Description         | Figure | QTY | NO. | Description | Figure  | QTY |
|-----|---------------------|--------|-----|-----|-------------|---------|-----|
| 01  | Sink                |        | 1   | А   | M6X12       | (Jamman | 24  |
| 02  | Rear Bumper         |        | 1   | В   | M4Nut       |         | 4   |
| 03  | Sink Table          |        | 1   | С   | M6X30       |         | 4   |
| 04  | Frame Upper Bracket |        | 2   |     |             |         |     |
| 05  | Right Leg Assembly  |        | 1   |     |             |         |     |
| 06  | Bottom Panel        |        | 1   |     |             |         |     |
| 07  | Mats                |        | 4   |     |             |         |     |
| 08  | Lift Leg Assembly   |        | 1   |     |             |         |     |
| 09  | Strainer A          |        | 1   |     |             |         |     |
| 10  | Seal Ring 1         | 0      | 1   |     |             |         |     |
| 11  | Fixed Parts 1       |        | 1   |     |             |         |     |
| 12  | Strainer B          |        | 1   |     |             |         |     |
| 13  | Seal Ring 2         | 0      | 2   |     |             |         |     |
| 14  | Fixed Parts 2       | Î      | 1   |     |             |         |     |
| 15  | Joint               | 9      | 1   |     |             |         |     |
| 16  | Faucet              |        | 1   |     |             |         |     |