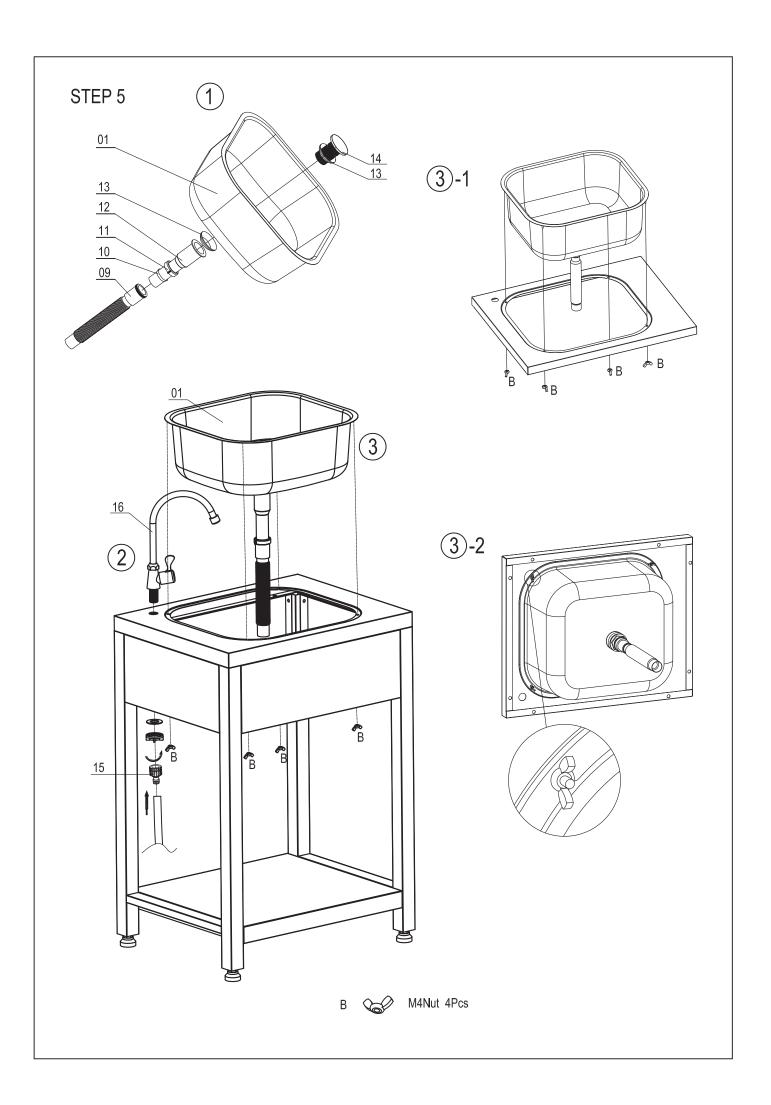

## **OWNER'S MANUAL**

Please read this user manual before using this table and keep it safe for future reference

| NO. | Description         | Figure | QTY | NO. | Description | Figure  | QTY |
|-----|---------------------|--------|-----|-----|-------------|---------|-----|
| 01  | Sink                |        | 1   | А   | M6X12       | (Jamman | 24  |
| 02  | Rear Bumper         |        | 1   | В   | M4Nut       |         | 4   |
| 03  | Sink Table          |        | 1   | С   | M6X30       |         | 4   |
| 04  | Frame Upper Bracket |        | 2   |     |             |         |     |
| 05  | Right Leg Assembly  |        | 1   |     |             |         |     |
| 06  | Bottom Panel        |        | 1   |     |             |         |     |
| 07  | Mats                |        | 4   |     |             |         |     |
| 08  | Lift Leg Assembly   |        | 1   |     |             |         |     |
| 09  | Strainer A          |        | 1   |     |             |         |     |
| 10  | Seal Ring 1         | 0      | 1   |     |             |         |     |
| 11  | Fixed Parts 1       |        | 1   |     |             |         |     |
| 12  | Strainer B          |        | 1   |     |             |         |     |
| 13  | Seal Ring 2         | 0      | 2   |     |             |         |     |
| 14  | Fixed Parts 2       | Î      | 1   |     |             |         |     |
| 15  | Joint               | 9      | 1   |     |             |         |     |
| 16  | Faucet              |        | 1   |     |             |         |     |