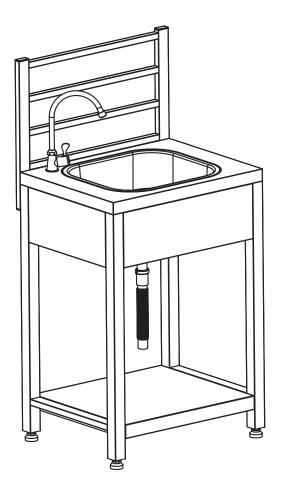

## **OWNER'S MANUAL**

Please read this user manual before using this table and keep it safe for future reference

| NO. | Description         | Figure | QTY | NO. | Description | Figure  | QTY |
|-----|---------------------|--------|-----|-----|-------------|---------|-----|
| 01  | Sink                |        | 1   | А   | M6X12       | (Jamman | 24  |
| 02  | Rear Bumper         |        | 1   | В   | M4Nut       |         | 4   |
| 03  | Sink Table          |        | 1   | С   | M6X30       |         | 4   |
| 04  | Frame Upper Bracket |        | 2   |     |             |         |     |
| 05  | Right Leg Assembly  |        | 1   |     |             |         |     |
| 06  | Bottom Panel        |        | 1   |     |             |         |     |
| 07  | Mats                |        | 4   |     |             |         |     |
| 08  | Lift Leg Assembly   |        | 1   |     |             |         |     |
| 09  | Strainer A          |        | 1   |     |             |         |     |
| 10  | Seal Ring 1         | 0      | 1   |     |             |         |     |
| 11  | Fixed Parts 1       |        | 1   |     |             |         |     |
| 12  | Strainer B          |        | 1   |     |             |         |     |
| 13  | Seal Ring 2         | 0      | 2   |     |             |         |     |
| 14  | Fixed Parts 2       | Î      | 1   |     |             |         |     |
| 15  | Joint               | 9      | 1   |     |             |         |     |
| 16  | Faucet              |        | 1   |     |             |         |     |