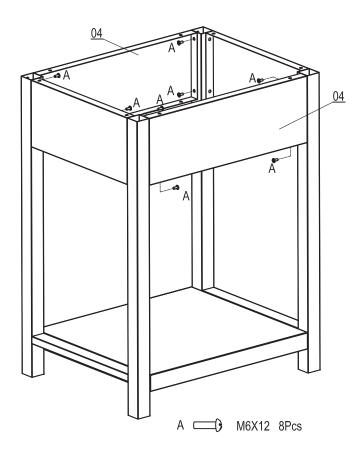

|        | 4   |     |             |         |     |
| 08  | Lift Leg Assembly   |        | 1   |     |             |         |     |
| 09  | Strainer A          |        | 1   |     |             |         |     |
| 10  | Seal Ring 1         | 0      | 1   |     |             |         |     |
| 11  | Fixed Parts 1       |        | 1   |     |             |         |     |
| 12  | Strainer B          |        | 1   |     |             |         |     |
| 13  | Seal Ring 2         | 0      | 2   |     |             |         |     |
| 14  | Fixed Parts 2       | Î      | 1   |     |             |         |     |
| 15  | Joint               | 9      | 1   |     |             |         |     |
| 16  | Faucet              |        | 1   |     |             |         |     |

STEP 1



STEP 2